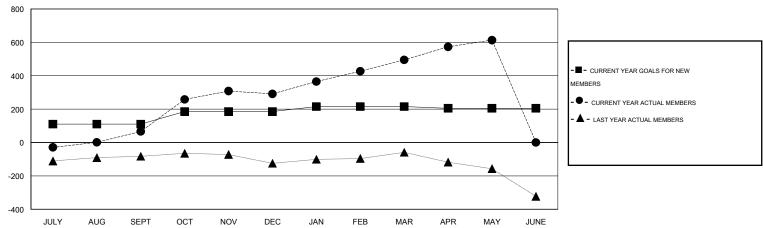

## GMT: V S Kukreja LOCATION INDIA GMT CA 6

|                       |                  | Clubs     |                  |                  | Members               |                    |                                     |                    |                  |
|-----------------------|------------------|-----------|------------------|------------------|-----------------------|--------------------|-------------------------------------|--------------------|------------------|
| RESULTS FOR 2014-2015 |                  |           |                  |                  | RESULTS FOR 2014-2015 |                    |                                     |                    |                  |
| QUARTER               | NEW CLUB<br>GOAL | NEW CLUBS | DROPPED<br>CLUBS | NET<br>GAIN/LOSS | QUARTER               | NEW MEMBER<br>GOAL | CHARTER AND<br>NEW MEMBERS<br>ADDED | DROPPED<br>MEMBERS | NET<br>GAIN/LOSS |
| JULY/AUG/SEPT         | 3                | 3         | 0                | 3                | JULY/AUG/SEPT         | 110                | 169                                 | 103                | 66               |
| OCT/NOV/DEC           | 2                | 2         | 0                | 2                | OCT/NOV/DEC           | 75                 | 283                                 | 58                 | 225              |
| JAN/FEB/MAR           | 1                | 3         | 0                | 3                | JAN/FEB/MAR           | 30                 | 225                                 | 21                 | 204              |
| APR/MAY/JUNE          | 0                | 3         | 0                | 3                | APR/MAY/JUNE          | -10                | 166                                 | 48                 | 118              |

## GOALS AND ACTUAL MEMBERS CUMULATIVE

| DROPPED CLUBS: 0  DROPPED MEMBERS |        | 64 CLUBS OF 78 ADDED 1 OR MORE NEW MEMBERS | GENDER DISTRIBUTION  MALE 1,587 (60.50%)  FEMALE 1,036 (39.50%) |       |
|-----------------------------------|--------|--------------------------------------------|-----------------------------------------------------------------|-------|
| DECEASED CLUB CANCELLED           | 2<br>0 | CLICK HERE FOR HEALTH ASSESSMENT DATA      | FAMILY UNIT MEMBERS                                             | 1,511 |
| OTHER                             | 228    | ACCECIMENT BATA                            | HEAD OF HOUSEHOLD                                               | 720   |
| TOTAL                             | 230    |                                            | NON-HEAD OF HOUSEHOLD                                           | 791   |