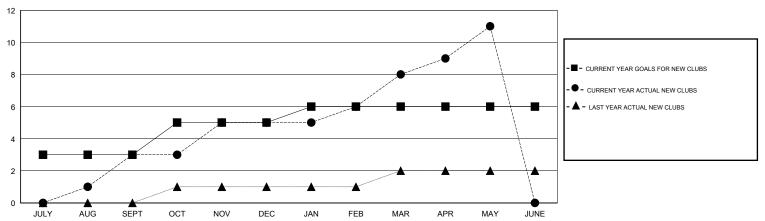

## GMT: V S Kukreja LOCATION INDIA GMT CA 6

|                       |                  | Clubs     |                  |                  | Members               |                    |                                     |                    |                  |
|-----------------------|------------------|-----------|------------------|------------------|-----------------------|--------------------|-------------------------------------|--------------------|------------------|
| RESULTS FOR 2014-2015 |                  |           |                  |                  | RESULTS FOR 2014-2015 |                    |                                     |                    |                  |
| QUARTER               | NEW CLUB<br>GOAL | NEW CLUBS | DROPPED<br>CLUBS | NET<br>GAIN/LOSS | QUARTER               | NEW MEMBER<br>GOAL | CHARTER AND<br>NEW MEMBERS<br>ADDED | DROPPED<br>MEMBERS | NET<br>GAIN/LOSS |
| JULY/AUG/SEPT         | 3                | 3         | 0                | 3                | JULY/AUG/SEPT         | 110                | 169                                 | 103                | 66               |
| OCT/NOV/DEC           | 2                | 2         | 0                | 2                | OCT/NOV/DEC           | 75                 | 283                                 | 58                 | 225              |
| JAN/FEB/MAR           | 1                | 3         | 0                | 3                | JAN/FEB/MAR           | 30                 | 225                                 | 21                 | 204              |
| APR/MAY/JUNE          | 0                | 3         | 0                | 3                | APR/MAY/JUNE          | -10                | 166                                 | 48                 | 118              |

## GOALS AND ACTUAL NEW CLUBS CUMULATIVE